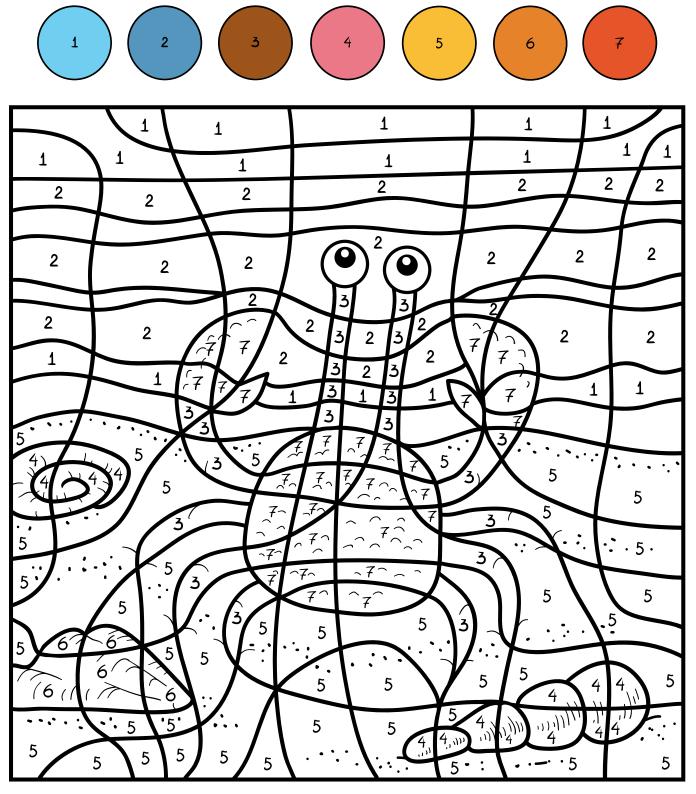

lse?

## 5. How long should you take to brush your teeth?

- a) 20 seconds
- b) two to three minutes
- c) one minute to brush your teeth and one minute to brush your tongue
- d) long enough to sing 'O Canada' quickly in your head

#### 6. How should healthy gums look?

- a) shiny and swollen
- b) pale and waxy
- c) bright red from bleeding
- d) none of the above

#### 7. Why is toffee an especially bad snack?

- a) because it's sticky
- b) it has more sugar than other candy
- c) it can leave dark stains on your teeth
- d) all of the above



Find the foods that keep your teeth healthy.

Circle them.



Find the foods that are bad for your teeth.

Put an X through them.





# There are 10 differences between these two pictures! Can you find them?





## Colour by Number & Find the Crab!



## Unscramble The Dental Words

| (7)7777 L                  | AWM 65           | 7 PASS     | No.               |
|----------------------------|------------------|------------|-------------------|
| 愕況) も                      | 9 W              |            | $^{\prime\prime}$ |
| Carlotte Carlotte          |                  | 140 m 1500 | i(X) /            |
| \$z> \                     | 1. ubhrs         |            | 124 Km            |
| Æz⇒1                       | 2. othto         |            |                   |
|                            | 3. sitndte       |            | KS.               |
| MON (M                     | 4. htteaopots    |            | A 0172            |
|                            | 5. yiatvc        |            |                   |
|