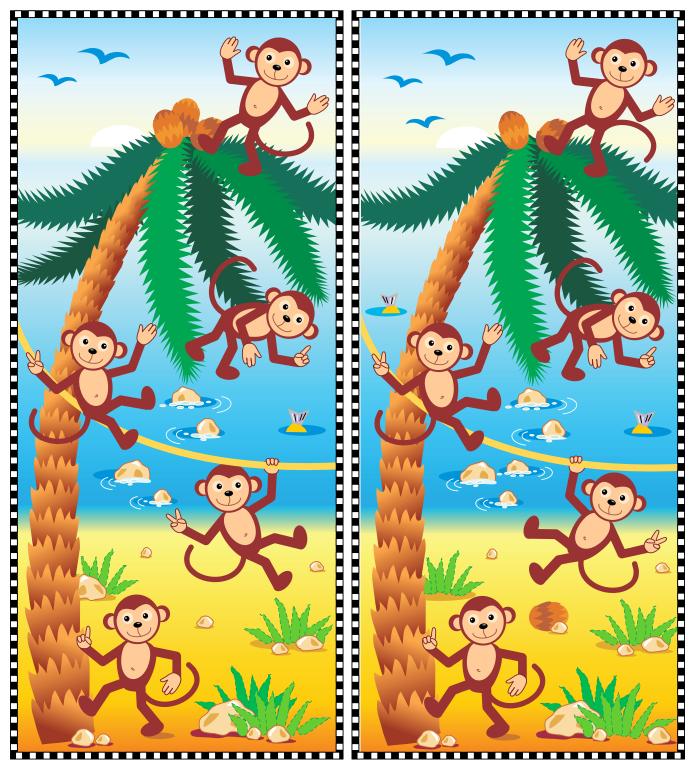

lossing is only for grown-ups.

True or False?

## 5. How long should you take to brush your teeth?

- a) 20 seconds
- b) two to three minutes
- c) one minute to brush your teeth and one minute to brush your tongue
- d) long enough to sing 'O Canada' quickly in your head

#### 6. How should healthy gums look?

- a) shiny and swollen
- b) pale and waxy
- c) bright red from bleeding
- d) none of the above

#### 7. Why is toffee an especially bad snack?

- a) because it's sticky
- b) it has more sugar than other candy
- c) it can leave dark stains on your teeth
- d) all of the above



Find the foods that keep your teeth healthy.

Circle them.



Find the foods that are bad for your teeth.

Put an X through them.





# There are 10 differences between these two pictures! Can you find them?





## Colour by Number & Find the Crab!



## Unscramble The Dental Words

| (7)7777 L                  | AWM 65           | 7 PASS     | No.               |
|----------------------------|------------------|------------|-------------------|
| 愕況) も                      | 9 W              |            | $^{\prime\prime}$ |
| Carlotte Carlotte          |                  | 140 m 1500 | i(X) /            |
| \$z> \                     | 1. ubhrs         |            | 124 Km            |
| Æz⇒1                       | 2. othto         |            |                   |
|                            | 3. sitndte       |            | KS.               |
| MON (M                     | 4. htteaopots    |            | A 0172            |
|                            | 5. yiatvc        |