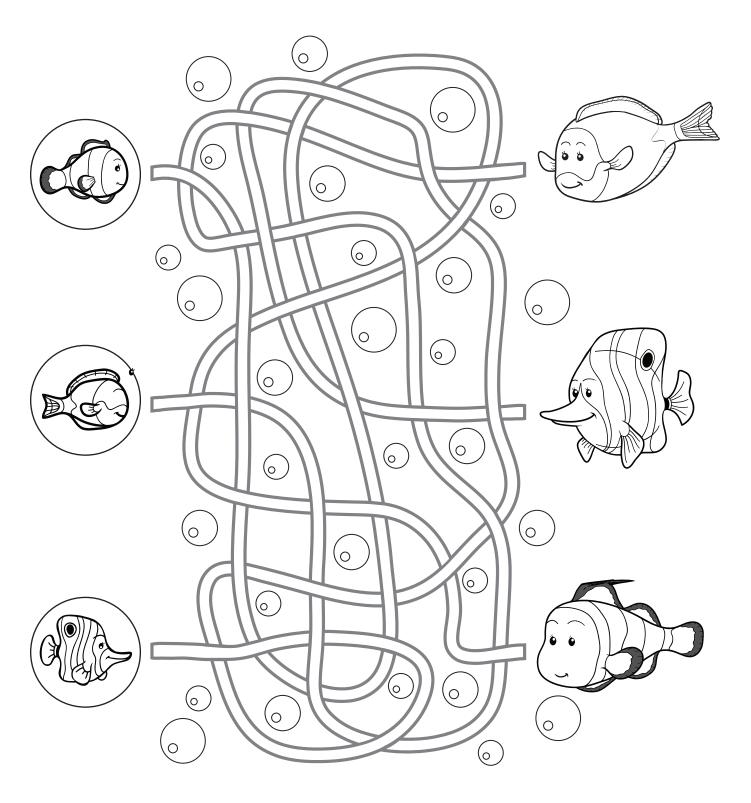

te       |            | KS.               |
| MON (M                     | 4. htteaopots    |            | A 0172            |
|                            | 5. yiatvc        |            |                   |
|                            | 6. sfslo         |            |                   |
| $\mathbb{Z}_{\mathcal{N}}$ | 7. elsim         |            |                   |
|                            | 8. adyce         |            | <u> </u>          |
|                            | 9. humot         |            |                   |
| 0.00                       | 10.nleca         |            |                   |
| <b>愛</b> 汤 [               | 7127 - 62<br>mus |            |                   |



## Healthy Fruits Crossword



## Find the paths to help the baby fish find their moms!