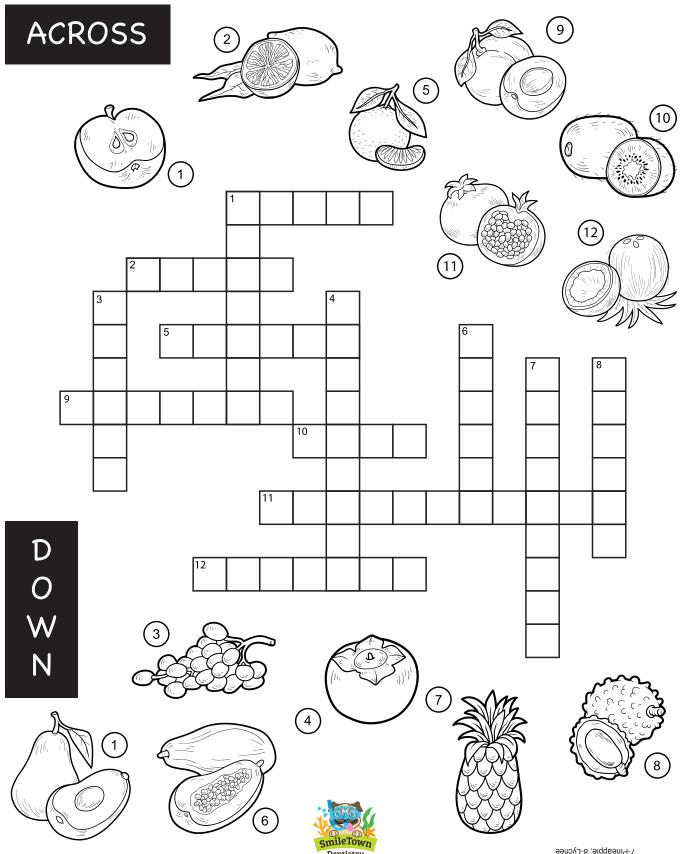

|
|                            | 3. sitndte       |            | KS.               |
| MON (M                     | 4. htteaopots    |            | A 0172            |
|                            | 5. yiatvc        |            |                   |
|                            | 6. sfslo         |            |                   |
| $\mathbb{Z}_{\mathcal{N}}$ | 7. elsim         |            |                   |
|                            | 8. adyce         |            | <u> </u>          |
|                            | 9. humot         |            |                   |
| 0.00                       | 10.nleca         |            |                   |
| <b>愛</b> 汤 [               | 7127 - 62<br>mus |            |                   |



## Healthy Fruits Crossword



## Find the paths to help the baby fish find their moms!