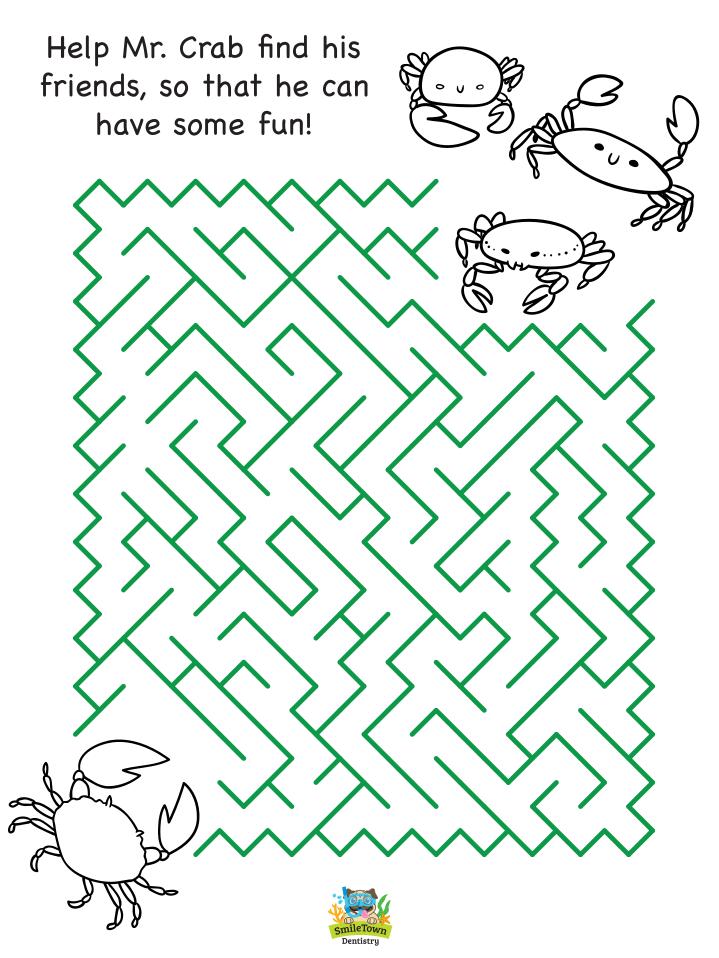

nutes
- c) about an hour later
- d) it doesn't make any difference

#### 4. Flossing is only for grown-ups.

True or False?

## 5. How long should you take to brush your teeth?

- a) 20 seconds
- b) two to three minutes
- c) one minute to brush your teeth and one minute to brush your tongue
- d) long enough to sing 'O Canada' quickly in your head

#### 6. How should healthy gums look?

- a) shiny and swollen
- b) pale and waxy
- c) bright red from bleeding
- d) none of the above

#### 7. Why is toffee an especially bad snack?

- a) because it's sticky
- b) it has more sugar than other candy
- c) it can leave dark stains on your teeth
- d) all of the above



Find the foods that keep your teeth healthy.

Circle them.



Find the foods that are bad for your teeth.

Put an X through them.





# There are 10 differences between these two pictures! Can you find them?





## Colour by Number & Find the Crab!



## Unscramble The Dental Words

| (7)7777 L                  | AWM 65           | 7 PASS     | No.               |
|----------------------------|------------------|------------|-------------------|
| 愕況) も                      | 9 W              |            | $^{\prime\prime}$ |
| Carlotte Carlotte          |                  | 140 m 1500 | i(X) /            |
| \$z> \                     | 1. ubhrs         |            | 124 Km            |
| Æz⇒1                       | 2. othto         |            |                   |
|                            | 3. sitndte       |            | KS.               |
| MON (M                     | 4. htteaopots    |            | A 0